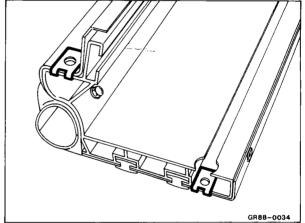

#### Assemble running board

Note: The assembly is the same at the front and rear.

4 Attach clamps.

- 5 Insert bolts with washers for bracket.
- 6 Attach bracket.

front

rear

7 Mount spacer bushing.

- Attach end piece.
- 9 Make a paper template corresponding to the contour of the panel for the bore.
- 10 Drill bore dia. 9 mm into bottom of flared wheel arches.
- 11 Detach cover in fender at front and rear.