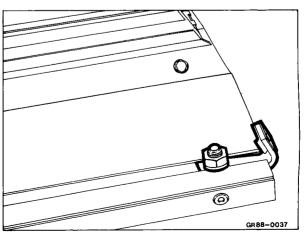

- 12 Attach running board, tighten at brackets and at the flared wheel arches using the inserted bolts (Pos. 5).
- 13 Attach cover in fender.
- 14 Attach panel on exhaust tail pipe.

Note: In 350 GD Turbo installed from start of production, rest phased-in.