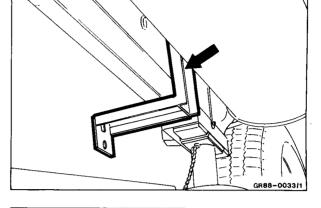

#### A. Installation

Note: The installation is the same on both sides.

- 1 Jack up vehicle.
- 2 Remove dummy plugs on sill on the inside and attach two brackets.

**Note:** With wheelbase 2850 mm three brackets are attached.

3 Lower vehicle.