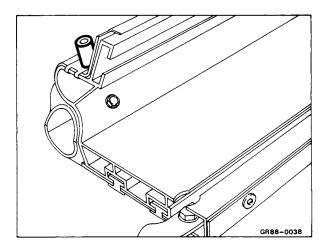

#### A. Installation

Note: The installation is the same on both sides.

- 1 Jack up vehicle.
- 2 Remove dummy plugs on sill on the inside and attach two brackets.

**Note:** With wheelbase 2850 mm three brackets are attached.

#### Assemble running board

Note: The assembly is the same at the front and rear.

4 Attach clamps.

- 5 Insert bolts with washers for bracket.
- 6 Attach bracket.

front

rear

7 Mount spacer bushing.

- Attach end piece.
- 9 Make a paper template corresponding to the contour of the panel for the bore.
- 10 Drill bore dia. 9 mm into bottom of flared wheel arches.
- 11 Detach cover in fender at front and rear.