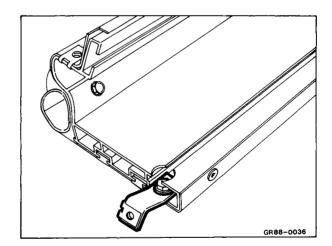

#### Assemble running board

Note: The assembly is the same at the front and rear.

4 Attach clamps.

- 5 Insert bolts with washers for bracket.
- 6 Attach bracket.

front

rear

7 Mount spacer bushing.

- Attach end piece.
- 9 Make a paper template corresponding to the contour of the panel for the bore.
- 10 Drill bore dia. 9 mm into bottom of flared wheel arches.
- 11 Detach cover in fender at front and rear.