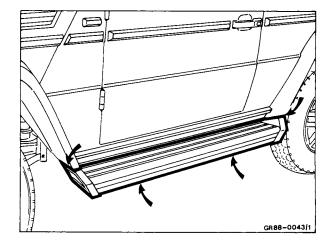

- 12 Attach running board, tighten at brackets and at the flared wheel arches using the inserted bolts (Pos. 5).
- 13 Attach cover in fender.
- 14 Attach panel on exhaust tail pipe.

Note: In 350 GD Turbo installed from start of production, rest phased-in.

Note: When jacking up with adapters for 2-post lifting platform, the running boards must be removed.

B. Set of parts: refer to Microfiche 1055, Group 99.