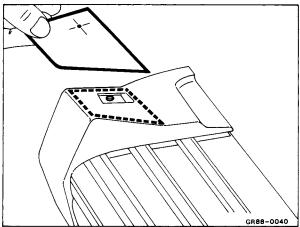

#### Assemble running board

Note: The assembly is the same at the front and rear.

4 Attach clamps.

- 5 Insert bolts with washers for bracket.
- 6 Attach bracket.

front

rear

7 Mount spacer bushing.

- Attach end piece.
- 9 Make a paper template corresponding to the contour of the panel for the bore.
- 10 Drill bore dia. 9 mm into bottom of flared wheel arches.
- 11 Detach cover in fender at front and rear.